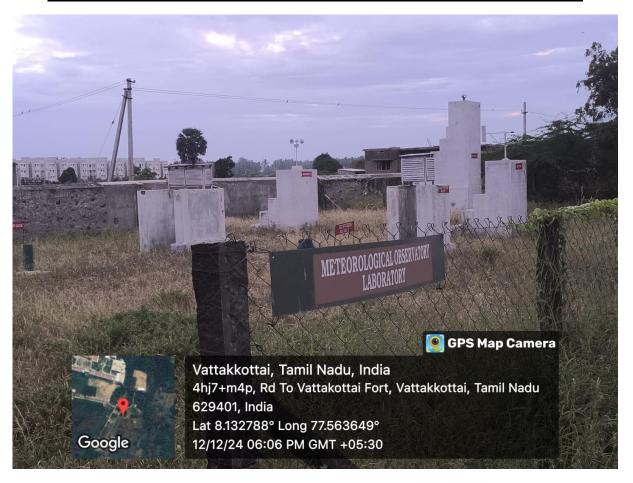

## **METEOROLOGICALOBSERVATORY LABORATORY**

PRINCIPAL

Dr. R. RAJESH
PRINCIPAL

Rohin College of Engreening & Technology
Anjugramum Kangahuman Mein Road.
Palkulam, Varrycor (P.O.) - 629 401
Kanyakuman District, Tamil Nadu.