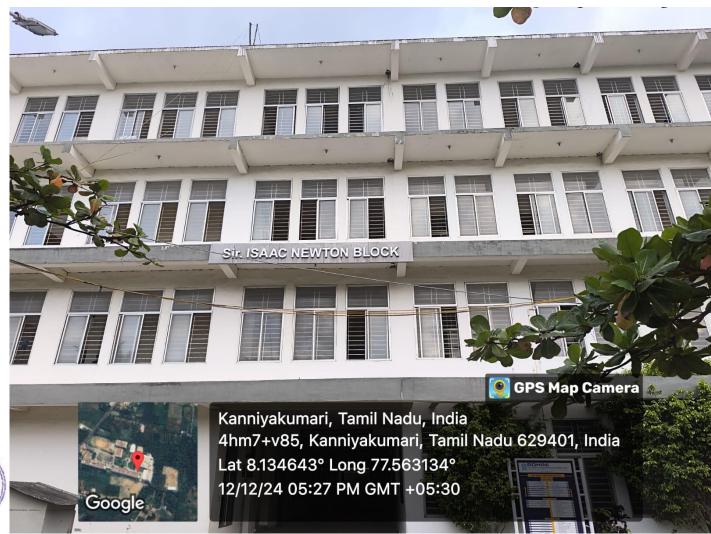

#### Sir. ISSAC NEWTON BLOCK

PRINCIPAL

Dr. R. RAJESH
PRINCIPAL
Rohin College of Signeering 4 Technology
Anjugramam Kangakumari Mein Road,
Patkulam, Variyoor (P.O.) - 629 401
Kanyakumari District, Tamil Nadu,