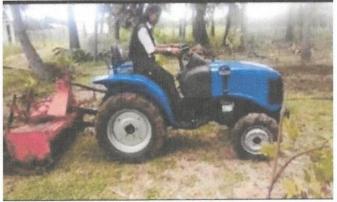

#### **AGRI FIELD**

PRINCIPAL

Dr. R. RAJESH
PRINCIPAL
Rohin College of Engineering & Technology
Anjugraman Kanyakuman Main Road.
Palkulam, Variyoor (P.O.) - 629 401
Kanyakumari District, Tamil Nadu.

PRINCIPAL PRINCIPAL

Dr. R. RAJESH
PRINCIPAL
Rohin College of Singneoning & Technology
Anjugramen Kanyakuman Mein Road.
Palkulam, Varlyoor (P.O.) - 629 401
Kanyakumani District, Tamil Nadu.