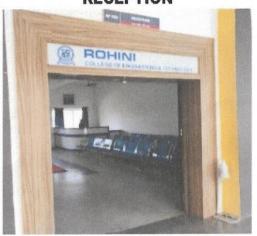

#### **ENTRANCE GATE OF THE INSTITUTION**

NAME BOARD OF THE INSTITUTION

**ALL WEATHER APPROACH ROAD** 

**RECEPTION** 

PRINCIPAL PROSE

Dr. R. RAJESH
PRINCIPAL
Rohin College of Engineering & Technology
Anjugramen Kanyakuman Main Road.
Palkulam, Variyoor (P.O.) - 629 401
Kanyakuman District, Tamil Nadu.