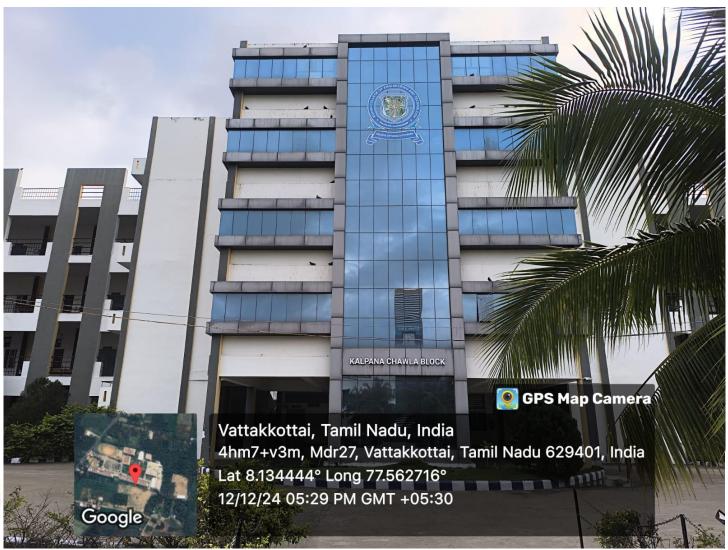

## KALPANA CHAWLA BLOCK

PRINCIPAL

Dr. R. RAJESH
PRINCIPAL
Robin College of Engineering & Technology
Anjugramum Kangakuman thain Road,
Palkulam, Varilyoor (P.O.) - 629 401
Kangakuman District, Tamil Nadu.