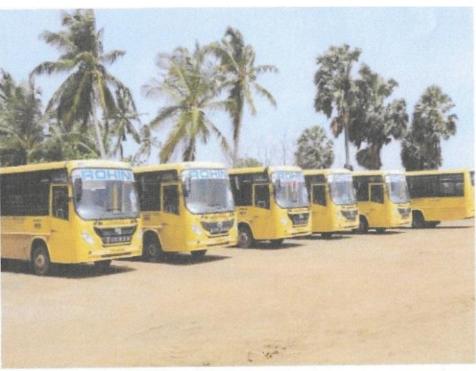

# TRNASPORT FACILITIES

PRINCIPAL

Dr. R. RAJESH
PRINCIPAL
Robins College of Engineering 4 Technology
Anjugramum Kangakuman Main Road,
Palikulami, Variyoor (P.O.) - 629 401
Kanyakumari District, Tamil Nadu.