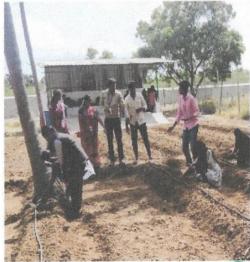

#### **AGRI FIELD**

PRINCIPAL

Dr. R. RAJESH
PRINCIPAL
Rohin College of Engineering & Technology
Anjugraman Kanyakuman Main Road.
Palkulam, Variyoor (P.O.) - 629 401
Kanyakumari District, Tamil Nadu.

PRINCIPAL PRINCIPAL

Dr. R. RAJESH
PRINCIPAL
Rohin College of Singneoning & Technology
Anjugramen Kanyakuman Mein Road.
Palkulam, Varlyoor (P.O.) - 629 401
Kanyakumani District, Tamil Nadu.