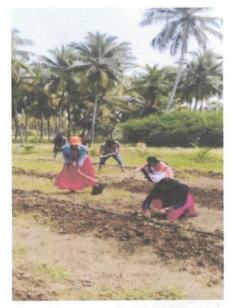

#### **AGRI FIELD**

PRINCIPAL

Dr. R. RAJESH
PRINCIPAL
Rohin College of Engineering & Technology
Anjugraman Kanyakuman Main Road.
Palkulam, Variyoor (P.O.) - 629 401
Kanyakumari District, Tamil Nadu.

PRINCIPAL PRINCIPAL

Dr. R. RAJESH
PRINCIPAL
Rohin College of Singneoning & Technology
Anjugramen Kanyakuman Mein Road.
Palkulam, Varlyoor (P.O.) - 629 401
Kanyakumani District, Tamil Nadu.